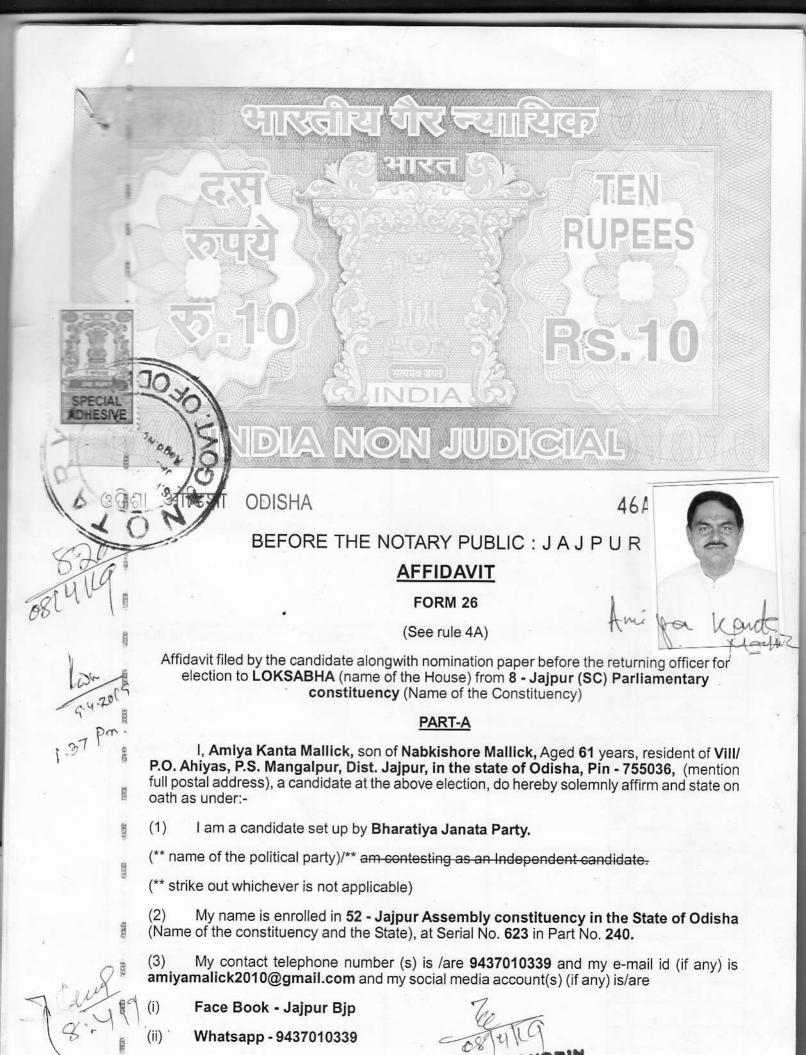

FORM 2A
(See rule 4)
NOMINATION PAPER
Election to the House of the People

## STRIKE OFF PART I OR PART II BELOW WHICHEVER IS NOT APPLICABLE PART I

(To be used by candidate set up by recognised political party)

| I nominate as a candidate for election to the House of the People from                                                                                                                             |
|----------------------------------------------------------------------------------------------------------------------------------------------------------------------------------------------------|
| the S, TATPUR S.C. Parliamentary constituency.                                                                                                                                                     |
| Candidate' name. AMIVAKANTA MALLICK Father's/mother's/husband's name. NABKISHORE  NOLLICK His postal address ATL AHIVAS RS. MANGAL PUR. DIST. JATPUR                                               |
| Candidate' name. AMIVAKANIA MALLICK Father's/mother's/hasband's name. AMIVAKANIA MALLICK. His postal address AT PS. A.H. VAS. R.S. M. ANGAL PUR. DIST. JAJPUR  His name is entered at S.No. 6.2.75 |
| for52.,TATPUR. (Assembly constituency comprised within) 8, TATPUR. Parliamentary                                                                                                                   |
| My name is RAMESH CHANDRA SAHNI and it is entered at S.No. 290. in Part                                                                                                                            |
| My name is KAMESH LHTTN DKH STATE and it is entered at S.No. 22.7. In The                                                                                                                          |
| No. 7.7. of the electoral roll for                                                                                                                                                                 |