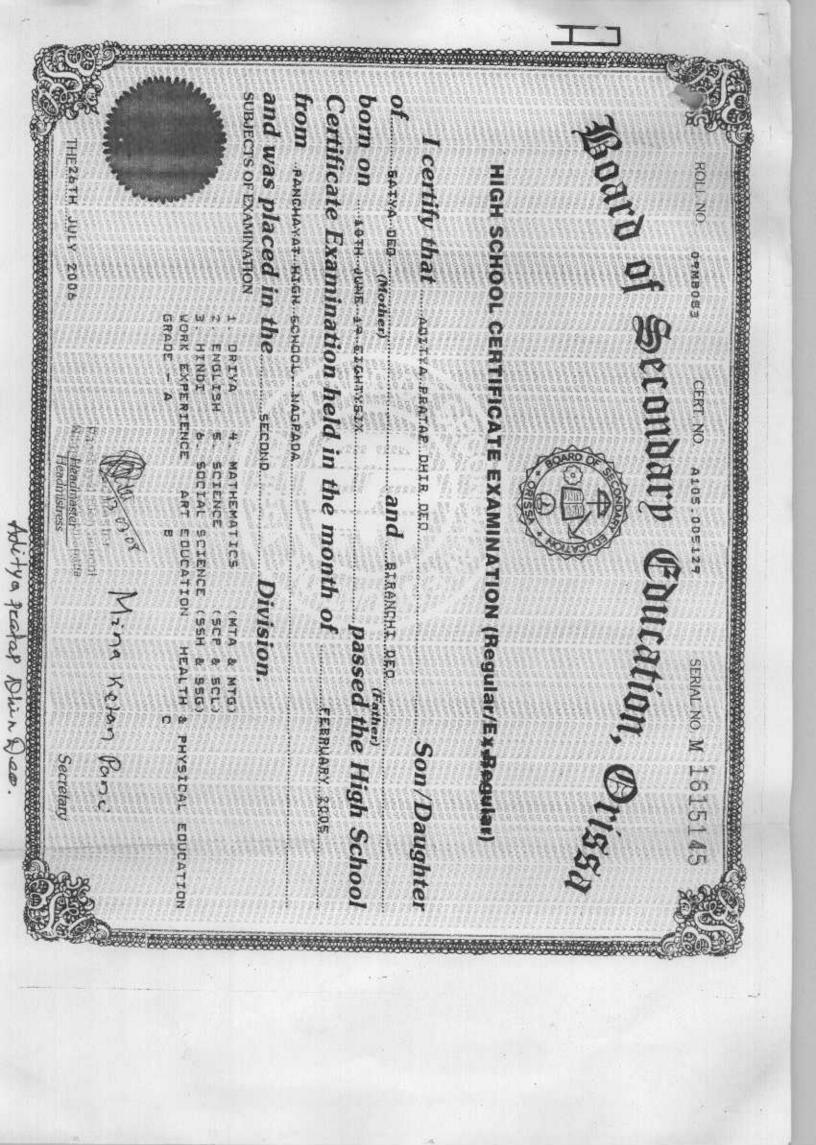

1. That I have passed H.S.C. Examination in the year 2006 and also I have obtained the H.S.C. Examination Certificate from the Secretary, Board of Secondary Education, Orissa, Cuttack.

2. That the correct name of my father is Biranchi Narayan Dhir Deo and the correct name of my mother is Satyabhama Devi.

3. That in my H.S.C. Examination Certificate my father and mother name has been wrongly mentioned as Biranchi Deo and Satya Deo respectively.

 That the facts stated above are true to the best of my knowledge and belief.
 Identified by